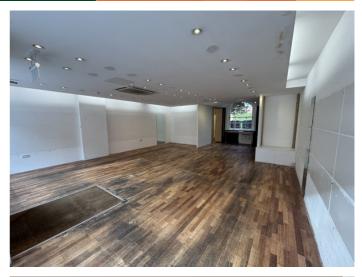

The premises comprises an attractive self-contained retail unit proving open plan retail space, plus a basement.

### Accommodation

The accommodation has the following approximate Net Internal Area (NIA):

| Area       | Sq Ft | Sq M  |
|------------|-------|-------|
| Sales Area | 754   | 70.05 |
| Basement   | 724   | 67.26 |
| Total      | 754   | 70.05 |