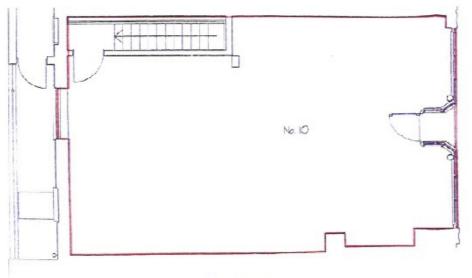

## Floor Plan

F

## GROLIND FLOOR

BASEMENT

For identification purposes only.

### Accommodation

The accommodation has the following approximate Net Internal Area (NIA):

| Area       | Sq Ft | Sq M  |
|------------|-------|-------|
| Sales Area | 754   | 70.05 |
| Basement   | 724   | 67.26 |
| Total      | 754   | 70.05 |