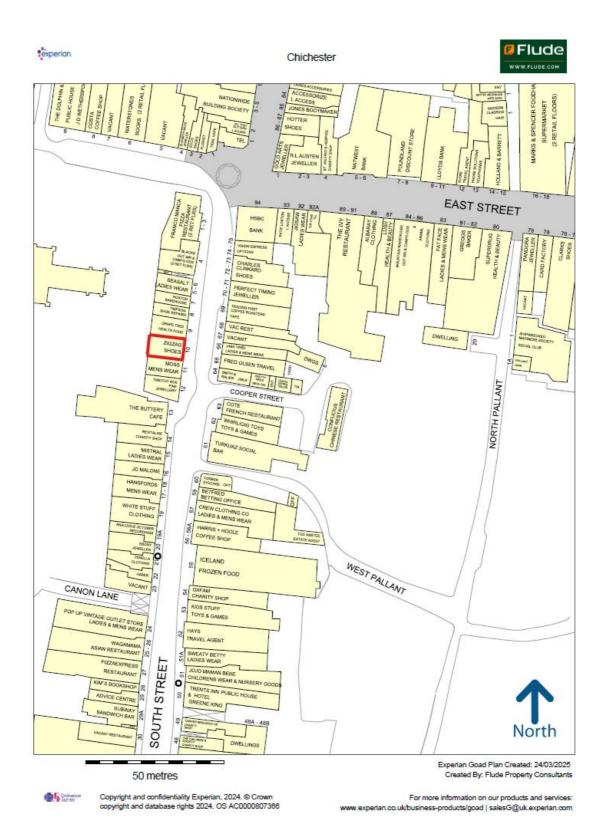

The property is available to let by way of a new (effectively) full repairing and insuring lease for a term to be agreed at a commencing rent of £55,000 per annum exclusive.

#### **Business Rates**

Rateable Value (2023): £52,000.

Following the Government's latest budget, all occupied retail, hospitality & leisure properties receive a 40% discount from 1st April 2025 until 31st March 2026. Subject to annual cash cap of £110,000 per business and qualifying use.

#### VAT

Rents and prices are quoted exclusive of, but may be subject to VAT.

## Legal Fees

Each party to bear their own legal costs incurred.

### Viewings and Further Information

Please contact the sole agents Flude Property Consultants:

Sebastian Martin s.martin@flude.com 07800 562509 www.flude.com









## GOAD Map



For identification purposes only.

## Floor Plan

F



## GROLIND FLOOR



BASEMENT

For identification purposes only.