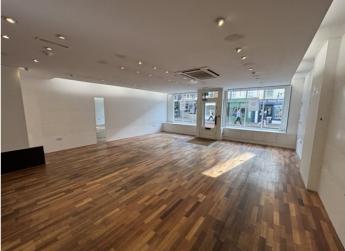

The premises comprises an attractive self-contained retail unit proving open plan retail space, plus a basement.

### Accommodation

The accommodation has the following approximate Net Internal Area (NIA):

| Area       | Sq Ft | Sq M  |
|------------|-------|-------|
| Sales Area | 754   | 70.05 |
| Basement   | 724   | 67.26 |
| Total      | 754   | 70.05 |