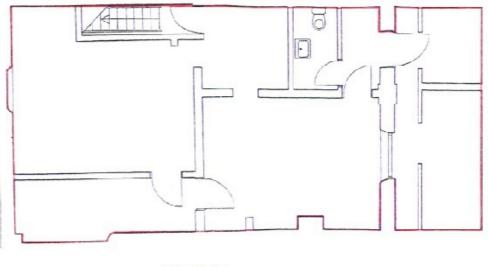

## Floor Plan

F

## GROLIND FLOOR

BASEMENT

For identification purposes only.

### Accommodation

The accommodation has the following approximate Net Internal Area (NIA):

| Area       | Sq Ft | Sq M  |
|------------|-------|-------|
| Sales Area | 754   | 70.05 |
| Basement   | 724   | 67.26 |
| Total      | 754   | 70.05 |