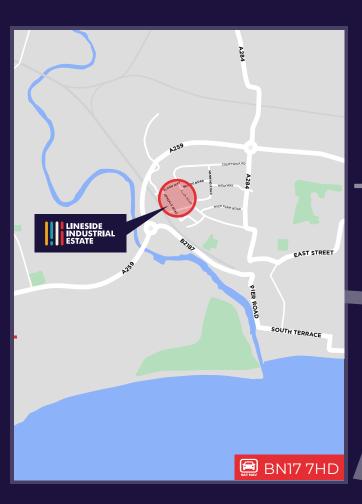

# **LOCATION**

The established Lineside Industrial Estate is located approximately 1 mile to the north of Littlehampton town centre with the A27 south coast trunk road approximately 4 miles to the north. The estate is directly accessed off the A259 Littlehampton By-Pass in both a southerly and northerly direction. It is within walking distance of both Littlehampton Railway Station and the adjacent retail park where the occupiers include Tesco, Currys and Wickes.