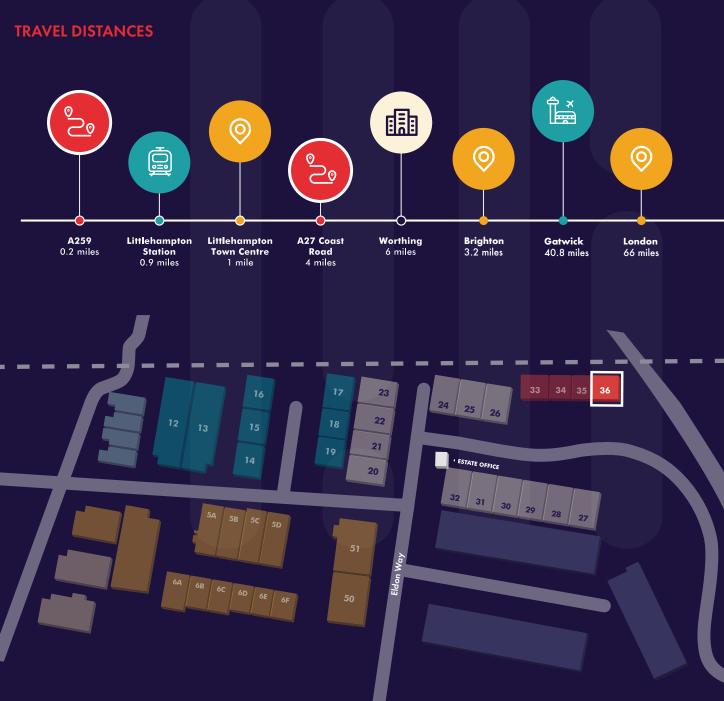

# **LOCATION**

The established Lineside Industrial Estate is located approximately 1 mile to the north of Littlehampton town centre with the A27 south coast trunk road approximately 4 miles to the north. The estate is directly accessed off the A259 Littlehampton By-Pass in both a southerly and northerly direction. It is within walking distance of both Littlehampton Railway Station and the adjacent retail park where the occupiers include Tesco, Currys and Wickes.