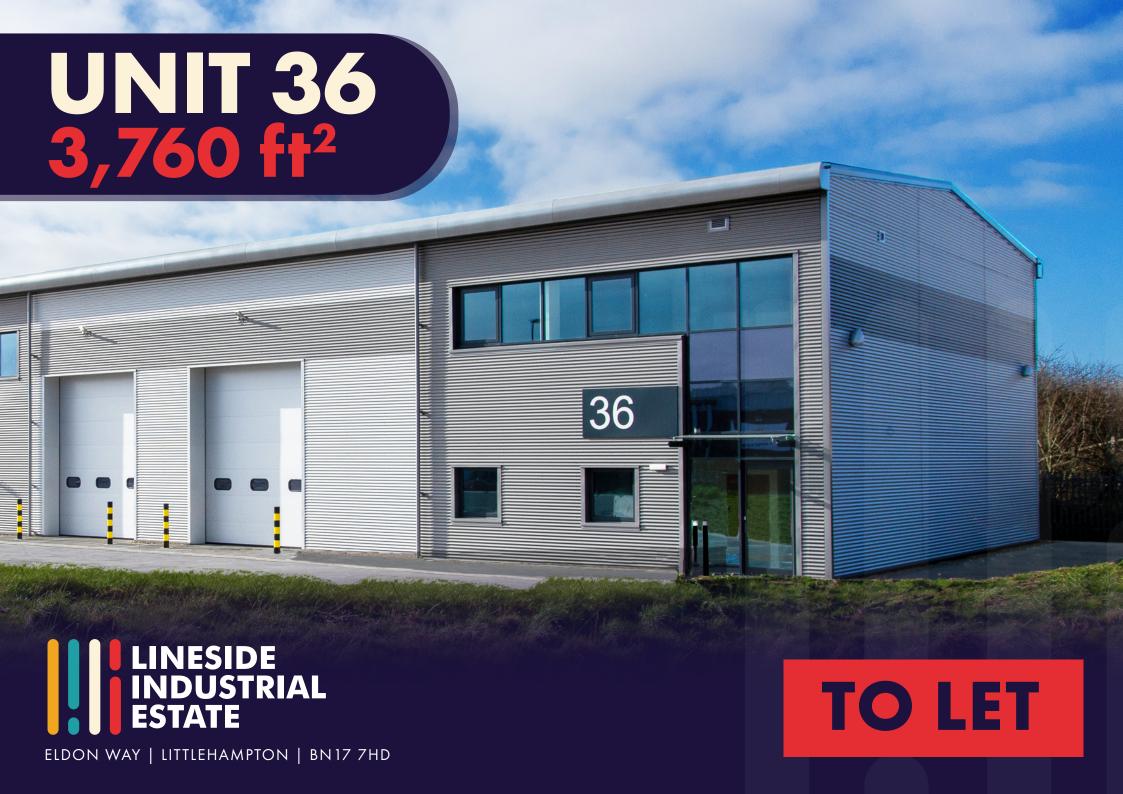

# **SPECIFICATION**

The terrace of 4 units has been completed to a high specification in 2022. Unit 36 provides a prominent end of terrace unit which benefits from:

ONE ELECTRIC ROLLER SHUTTER DOOR

8M EAVES HEIGHT

DEDICATED CAR PARKING

37.5 KN/m² FLOOR LOADING

# SUSTAINABILITY/ECO INITIATIVE

ROOF MOUNTED PHOTOVOLTAIC PANELS

EV CHARGING POINTS

SENSITIVE LED LIGHTING TO OFFICES