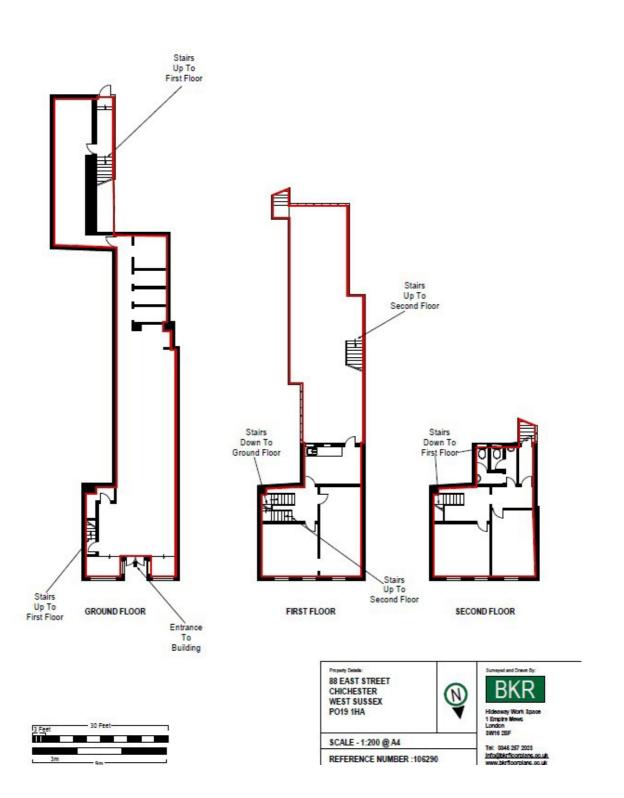

#### **Floor Plan**

For identification purposes only.

#### Accommodation

The property has the following approximate Net Internal Area (NIA):

| Area                      | Sq Ft | Sq M   |
|---------------------------|-------|--------|
| Ground Floor - Sales Area | 1,101 | 102.28 |
| Ground Floor - Storage    | 240   | 22.3   |
| First Floor               | 440   | 40.88  |
| Total                     | 2,132 | 198.06 |