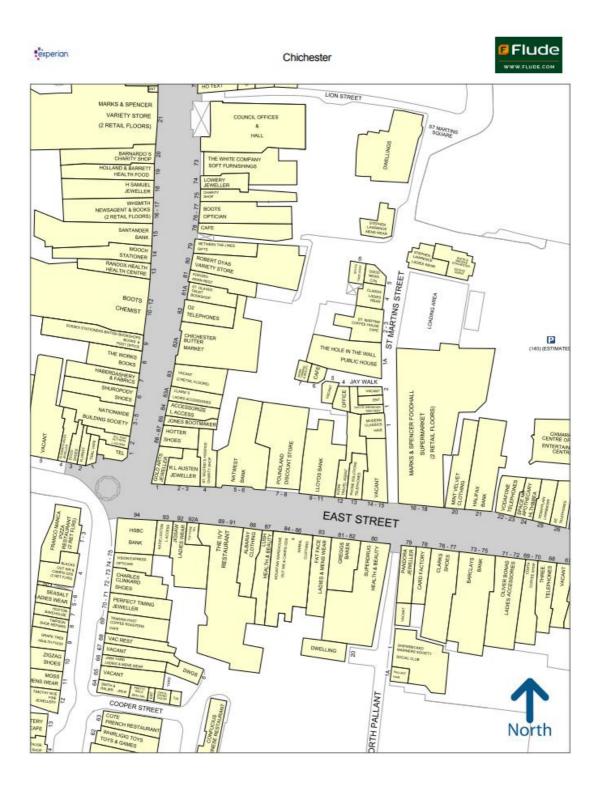

s

The property is available to let by way of a new full repairing and insuring lease, subject to vacant possession, for a term to be agreed at the rent of £90,000 per annum exclusive.

#### **Business Rates**

Rateable Value (2023): £60,500.

Following the Government's latest budget, all occupied retail, hospitality & leisure properties receive a 40% discount from 1st April 2025 until 31st March 2026. Subject to annual cash cap of £110,000 per business and qualifying use.

#### VAT

We understand the property is registered for VAT.

#### **Legal Fees**

Each party to bear their own legal costs incurred.

#### Viewings and Further Information

Please contact the sole agents Flude Property Consultants:

Sebastian Martin s.martin@flude.com 07800 562509 www.flude.com







#### GOAD Map

F



For identification purposes only.

#### **Floor Plan**



For identification purposes only.